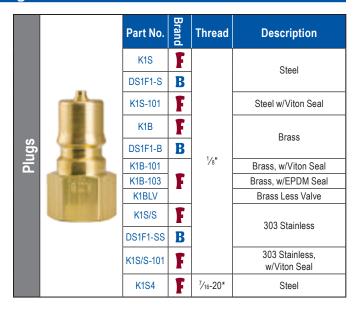

## 1/8" - FHK & DS Series

## (Compatible with ISO 7241-1, Series B)

## FHK & DS Series 1/8" Two Way Shut-Off, Plugs and Sockets

| Sockets |  | Part No.  | Brand | Thread                            | Description                         |
|---------|--|-----------|-------|-----------------------------------|-------------------------------------|
|         |  | H1S       | F     | 1/8"                              | Steel                               |
|         |  | 1DSF1-S   | В     |                                   |                                     |
|         |  | H1S-101   | F     |                                   | Steel w/Viton Seal                  |
|         |  | H1B       | F     |                                   | Brass                               |
|         |  | 1DSF1-B   | В     |                                   |                                     |
|         |  | H1B-101   | F     |                                   | Brass, w/Viton Seal                 |
|         |  | 1DSF1-B-Y | В     |                                   |                                     |
|         |  | H1B-103   | F     |                                   | Brass, w/Ethylene<br>Propylene Seal |
|         |  | H1BLV     |       |                                   | Brass Less Valve                    |
|         |  | H1S/S     | F     |                                   | 303 Stainless                       |
|         |  | 1DSF1-SS  | B     | _                                 |                                     |
|         |  | H1S/S-101 | F     |                                   | 303 Stainless,<br>w/Viton Seal      |
|         |  | H1S/S-104 |       |                                   | 303 Stainless,<br>w/Silicone Seal   |
|         |  | BLH1S     |       |                                   | Steel Ball Lock                     |
|         |  | BLH1B     |       |                                   | Brass Ball Lock                     |
|         |  | BLH1S/S   |       |                                   | 303 Stainless<br>Ball Lock          |
|         |  | H1S4      | F     | <sup>7</sup> / <sub>16</sub> -20* | Steel                               |
|         |  | BLH1S4    |       |                                   | Steel Ball Lock                     |